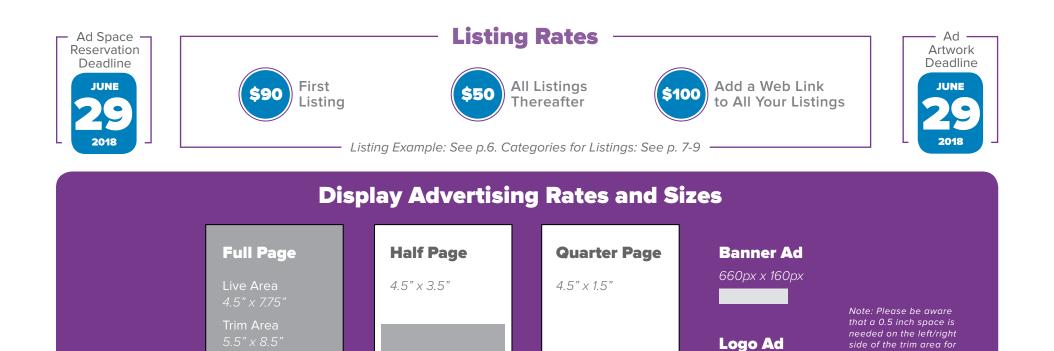

Website Address

For those listing but not taking display advertising, there is a charge of \$100 to print your web address in the Guide. Your web address will be featured prominently in your listing. In addition, your listing will be featured more prominently on the OzOnline.tv version of the Guide, and all of your listings will be linked to your website. Banner advertising is also available.