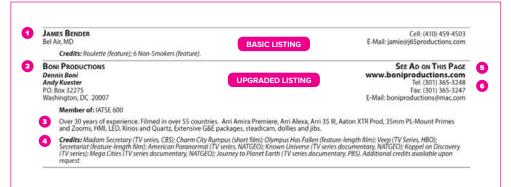

- Basic listings, free of charge, are available to all crew who are residents of DC, Maryland or Virginia.
- Basic listings contain one phone number, one email address and three credits.
- See page four to see the difference between basic and upgraded listings.

# Upgraded is Better!

- Upgraded listings and web links are available to all crew and companies in the Mid-Atlantic region.
- All crew and companies with upgraded listings or web links receive a printed version of the Directory.
- Upgraded listings and web links are featured more prominently in the printed, online flipbook and <u>OzOnline.tv</u> searchable database of the <u>Directory</u>.
- Upgraded listings feature three phone numbers, email, full mailing address, a list of your professional memberships and affiliations, a 25-word description of your services, and ten credits.

Ad
Artwork
Deadline

JULY
2017

Ad Space
Reservation
Deadline

JUNE
2017

Listing Example: See p.6. Categories for Listings: See p. 7-9